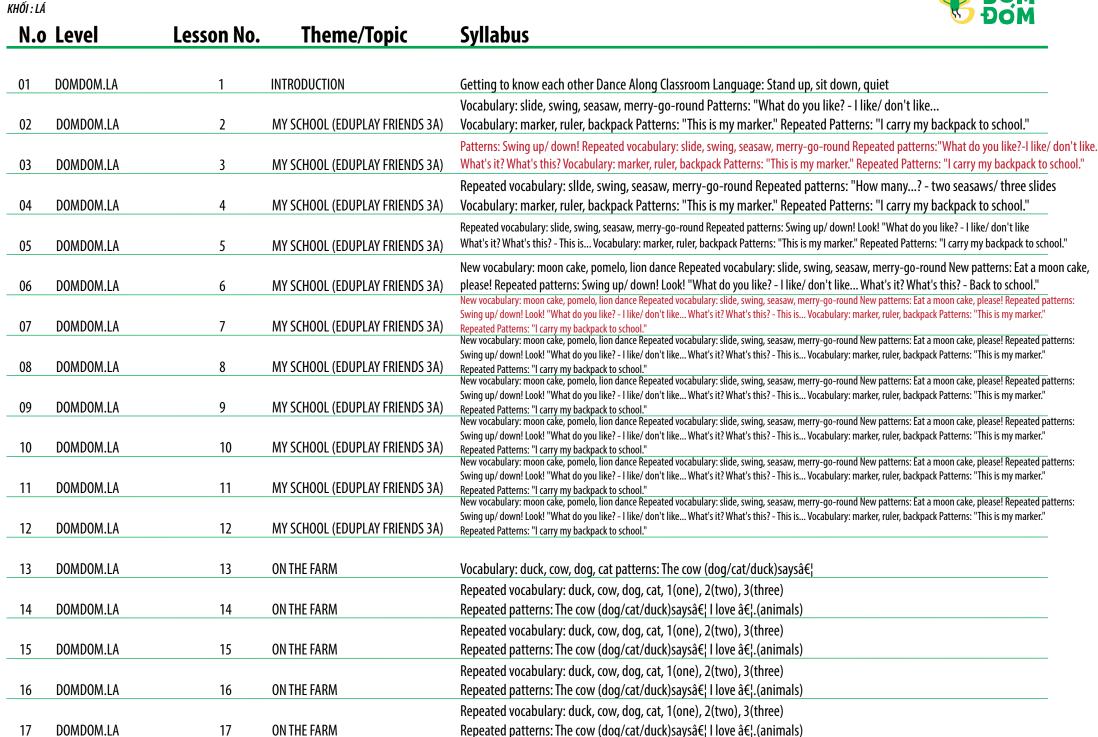

## **ENGLISH PROGRAMS**

THÁNG : 9/2024

MÂM NON

| <b>ENGLISH PROG</b><br>THÁNG : 9/2024<br>KHŐI : LÁ | RAMS                                 |             |                                                                                                                                                                                                                                                                                            |  |
|----------------------------------------------------|--------------------------------------|-------------|--------------------------------------------------------------------------------------------------------------------------------------------------------------------------------------------------------------------------------------------------------------------------------------------|--|
| N.o Level                                          | Lesson No.                           | Theme/Topic | Syllabus                                                                                                                                                                                                                                                                                   |  |
| 18 DOMDOM.LA                                       | 18 FARM ANIMALS (EDUPLAY FRIENDS 3A) |             | New vocabulary: numbers: 6 - 10 Repeated vocabulary: cow, duck, cat, dog, bunny, numbers: 1-5 New patterns: Listen, it says Let's count<br>Repeated patterns: What's it/this? It's Vocabulary: tiger, giraffe, bear Patterns: "The tiger is strong." Repeated Patterns: "The bear is big." |  |